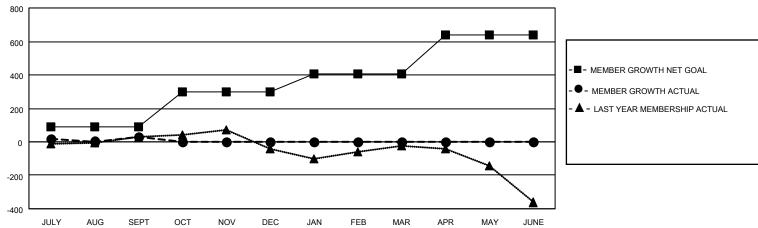

## GMT MONTHLY MEMBERSHIP PROGRESS REPORT

Multiple District 1

Results as of: 9/30/2024

ct 1 LOCATION: ILLINOIS

| GMT: OPEN     |               |             |               |                       |                       |                         | GMT CA 1                                           |  |
|---------------|---------------|-------------|---------------|-----------------------|-----------------------|-------------------------|----------------------------------------------------|--|
| Clubs         |               |             |               | Members               |                       |                         |                                                    |  |
|               | RESULTS FOR   | R 2024-2025 |               | RESULTS FOR 2024-2025 |                       |                         |                                                    |  |
| QUARTER       | NEW CLUB GOAL | NEW CLUBS   | DROPPED CLUBS | QUARTER MEMB          | ER GROWTH NET<br>GOAL | MEMBER GROWTH<br>ACTUAL | DROPPED<br>MEMBERS ACTUAL<br>(including transfers) |  |
| JULY/AUG/SEPT | 1             | 1           | 0             | JULY/AUG/SEPT         | 89                    | 328                     | 268                                                |  |
| OCT/NOV/DEC   | 4             | 0           | 0             | OCT/NOV/DEC           | 211                   | 0                       | 0                                                  |  |
| JAN/FEB/MAR   | 3             | 0           | 0             | JAN/FEB/MAR           | 105                   | 0                       | 0                                                  |  |
| APR/MAY/JUNE  | 4             | 0           | 0             | APR/MAY/JUNE          | 235                   | 0                       | 0                                                  |  |

## GOALS AND ACTUAL MEMBERS CUMULATIVE

| DROPPED CLUBS: 0 |     | 108 CLUBS OF 432 ADDED 1 OR MORE<br>NEW MEMBERS | GENDER DISTRIBUTION  MALE 8,523 (70.47%) |                |   |
|------------------|-----|-------------------------------------------------|------------------------------------------|----------------|---|
| DROPPED MEMBERS  |     |                                                 | FEMALE                                   | 3,572 (29.53%) |   |
| DECEASED         | 38  | CLICK HERE FOR CUMULATIVE                       | TOTAL FAMILY UNIT MEMBERS                |                | 0 |
| CLUB CANCELLED 0 |     | MEMBERSHIP DATA                                 | FAMILY MEMBERS PAYING HALF DUES          |                | • |
| OTHER 228        |     |                                                 |                                          |                | 0 |
| TOTAL            | 266 |                                                 | 0000                                     |                |   |