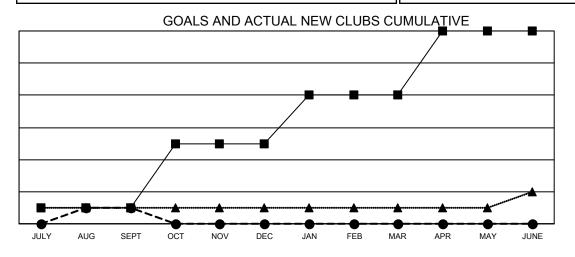

## GMT MONTHLY MEMBERSHIP PROGRESS REPORT

Multiple District 1

Results as of: 9/30/2024

ct 1 LOCATION: ILLINOIS

| GMT: OPEN     |               |             |               |                       |                       |                         | GMT CA 1                                           |  |
|---------------|---------------|-------------|---------------|-----------------------|-----------------------|-------------------------|----------------------------------------------------|--|
| Clubs         |               |             |               | Members               |                       |                         |                                                    |  |
|               | RESULTS FOR   | R 2024-2025 |               | RESULTS FOR 2024-2025 |                       |                         |                                                    |  |
| QUARTER       | NEW CLUB GOAL | NEW CLUBS   | DROPPED CLUBS | QUARTER MEMB          | ER GROWTH NET<br>GOAL | MEMBER GROWTH<br>ACTUAL | DROPPED<br>MEMBERS ACTUAL<br>(including transfers) |  |
| JULY/AUG/SEPT | 1             | 1           | 0             | JULY/AUG/SEPT         | 89                    | 328                     | 268                                                |  |
| OCT/NOV/DEC   | 4             | 0           | 0             | OCT/NOV/DEC           | 211                   | 0                       | 0                                                  |  |
| JAN/FEB/MAR   | 3             | 0           | 0             | JAN/FEB/MAR           | 105                   | 0                       | 0                                                  |  |
| APR/MAY/JUNE  | 4             | 0           | 0             | APR/MAY/JUNE          | 235                   | 0                       | 0                                                  |  |

- CURRENT YEAR GOALS FOR NEW CLUBS

- ● - CURRENT YEAR ACTUAL NEW CLUBS

▲ - LAST YEAR ACTUAL NEW CLUBS